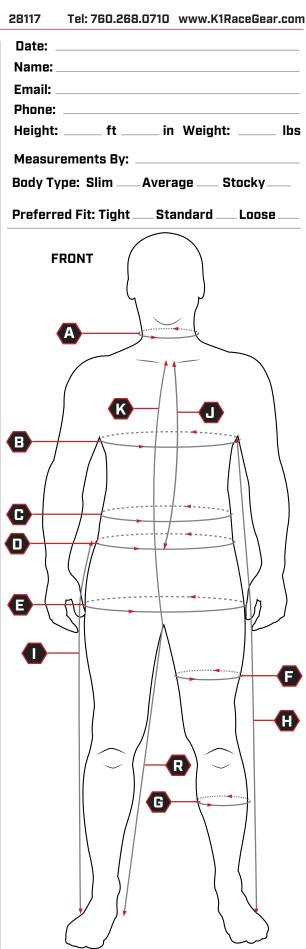

K1 RaceGear will not be responsible for measurement errors. The suit will be made to the dimensions provided. Your signature below releases us from any liability due to measurement errors.

| Signature: | Date:                                                                                                    |
|------------|----------------------------------------------------------------------------------------------------------|
| A          | Neck - Measure around the base of the neck                                                               |
| B          | _ <b>Chest</b> - Around chest with arms down. Big breath in                                              |
| <b>c</b>   | _Stomach - Around widest part of stomach                                                                 |
| D          | <b>Waist</b> - Feet togther, around waist at widest part                                                 |
| E          | _ <b>Hips</b> - Feet together, around hips at widest part                                                |
| F          | _ <b>Thigh</b> - Standing up, measure thigh at the widest part                                           |
| G          | <b>Calf</b> - Standing up, measure calf at the widest part                                               |
| H          | <b>Armpit to Floor</b> - Snugly against the armpit to floor                                              |
| I          | _ <b>Outseam</b> - Waistband to floor                                                                    |
| J          | _ <b>Upper Torso Length</b> - Indent of neck to waist                                                    |
| K          | _Front Torso Length - Indent of neck to crotch seam                                                      |
| L          | _ <b>Full Pant Rise</b> - Front waist line under to the back waist line                                  |
| M          | _ <b>Full Torso Length</b> -Side of shoulder down and around crotch seam up to the same part of shoulder |
| N          | <b>Shoulders</b> - Shoulder bone to shoulder bone                                                        |
| O          | <b>Sleeve</b> - Shoulder bone to wrist bone (arm slightly bent)                                          |
| P          | _ <b>Bicep</b> - Around flexed bicep                                                                     |
| Q          | <b>Forearm</b> - Around forearm at widest part                                                           |
| R          | <b>Inseam</b> - Crotch seam to floor                                                                     |
|            |                                                                                                          |