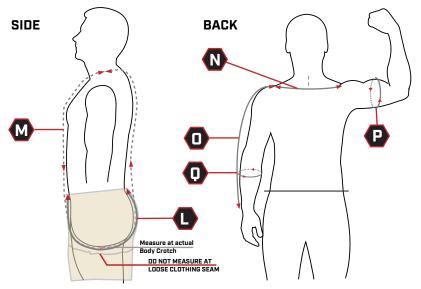

K1 RaceGear will not be responsible for measurement errors. The suit will be made to the dimensions provided. Your signature below releases us from any liability due to measurement errors.

| Signature: | Date:                                                                                                    |
|------------|----------------------------------------------------------------------------------------------------------|
| A          | Neck - Measure around the base of the neck                                                               |
| B          | _ <b>Chest</b> - Around chest with arms down. Big breath in                                              |
| <b>c</b>   | _Stomach - Around widest part of stomach                                                                 |
| D          | <b>Waist</b> - Feet togther, around waist at widest part                                                 |
| E          | _ <b>Hips</b> - Feet together, around hips at widest part                                                |
| F          | _ <b>Thigh</b> - Standing up, measure thigh at the widest part                                           |
| G          | <b>Calf</b> - Standing up, measure calf at the widest part                                               |
| H          | <b>Armpit to Floor</b> - Snugly against the armpit to floor                                              |
| I          | _ <b>Outseam</b> - Waistband to floor                                                                    |
| J          | _ <b>Upper Torso Length</b> - Indent of neck to waist                                                    |
| K          | _Front Torso Length - Indent of neck to crotch seam                                                      |
| L          | _ <b>Full Pant Rise</b> - Front waist line under to the back waist line                                  |
| M          | _ <b>Full Torso Length</b> -Side of shoulder down and around crotch seam up to the same part of shoulder |
| N          | <b>Shoulders</b> - Shoulder bone to shoulder bone                                                        |
| O          | <b>Sleeve</b> - Shoulder bone to wrist bone (arm slightly bent)                                          |
| P          | _ <b>Bicep</b> - Around flexed bicep                                                                     |
| Q          | <b>Forearm</b> - Around forearm at widest part                                                           |
| R          | <b>Inseam</b> - Crotch seam to floor                                                                     |
|            |                                                                                                          |